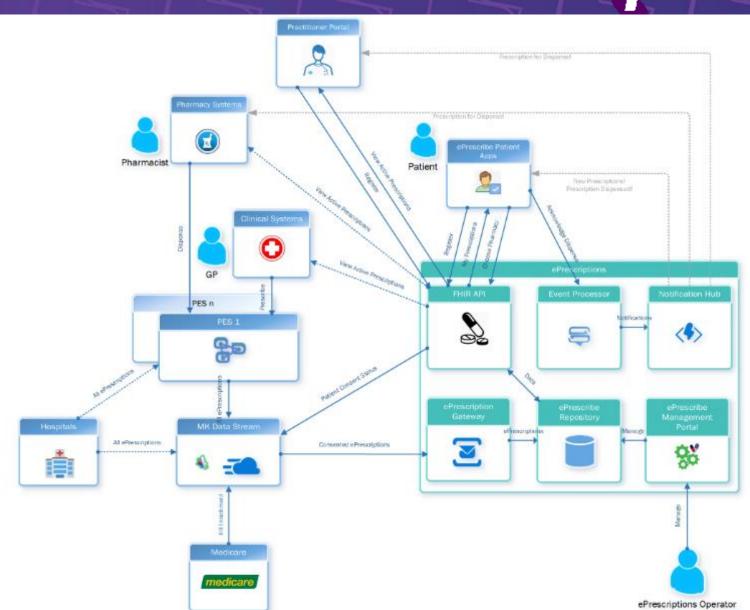

## **Proposed Conceptual ePrescribing architecture**

#### **Key points:**

- 1. Existing Prescription Exchange Services key infrastructure for the provision of ePrescriptions.
- 2. Legal prescriptions will be held by the PES's.
- 3. ePréscriptions will be done in 2 phases:
- Token based solution (prescribing system sends a script token to patient's mobile)
- Active Script List (ability to look up a patient's scripts available for dispense)