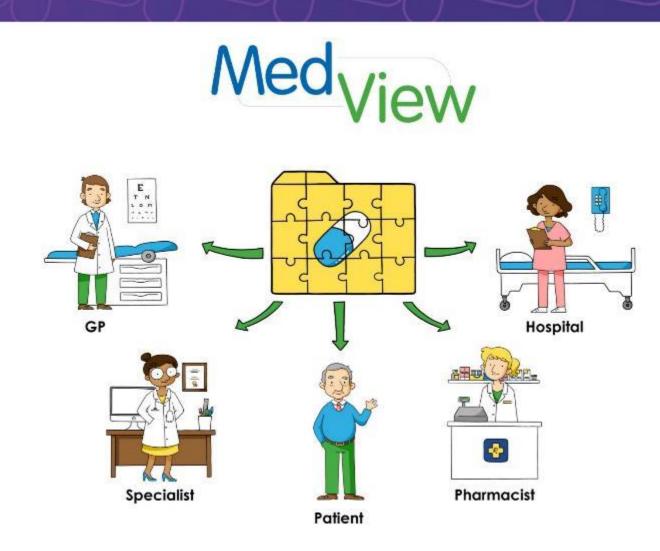

#### **MedView Use Cases**

#### Consolidated Medicines List Medicines Reconciliation

- Hospital Admission
- Return to Community
- Nursing Home Transfer

Real Time Prescription Monitoring
Duplicate Therapy Monitoring
Drug Interaction Checks
Medication Compliance
Consumer Patient Services

- Safety Net Monitoring
- Medication Tax Information

#### **Portal**

**€** Medicines List

Medication Profile

Medication Reconciliation

Assisted Registration

Medication Profile

Medication Reconciliation

Assisted Registration