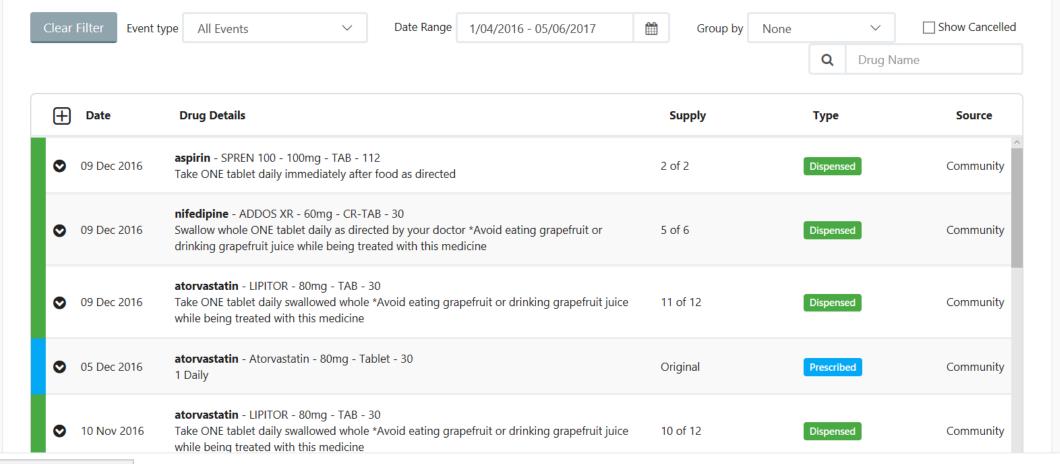

#### Telehealth ePrescribing

AMT is the foundation - distributed via a TH Clinical Terminology Server

HEALTH

Since launching in 2009, Australian Pharmacies have used eRx for over 3 billion dispense records

- 23,500 doctors
- 5,150 pharmacies
- 30 clinical vendors integrated