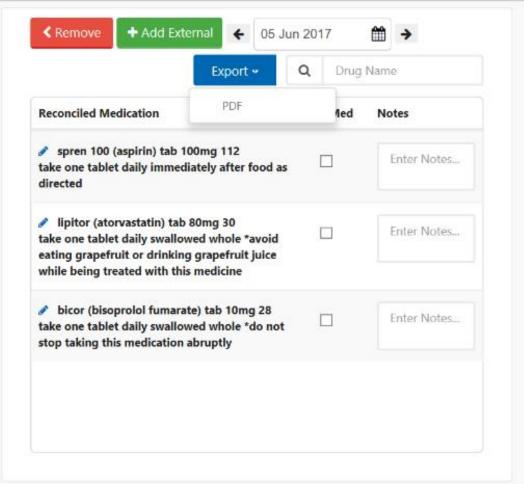

#### Consolidated Medicines List Medicines Reconciliation

- Hospital Admission
- Return to Community
- Nursing Home Transfer

Real Time Prescription Monitoring
Duplicate Therapy Monitoring
Drug Interaction Checks
Medication Compliance
Consumer Patient Services

#### **Portal**

**€** Medicines List

Medication Profile

Medication Reconciliation

Assisted Registration

Medication Profile

Medication Reconciliation

Assisted Registration