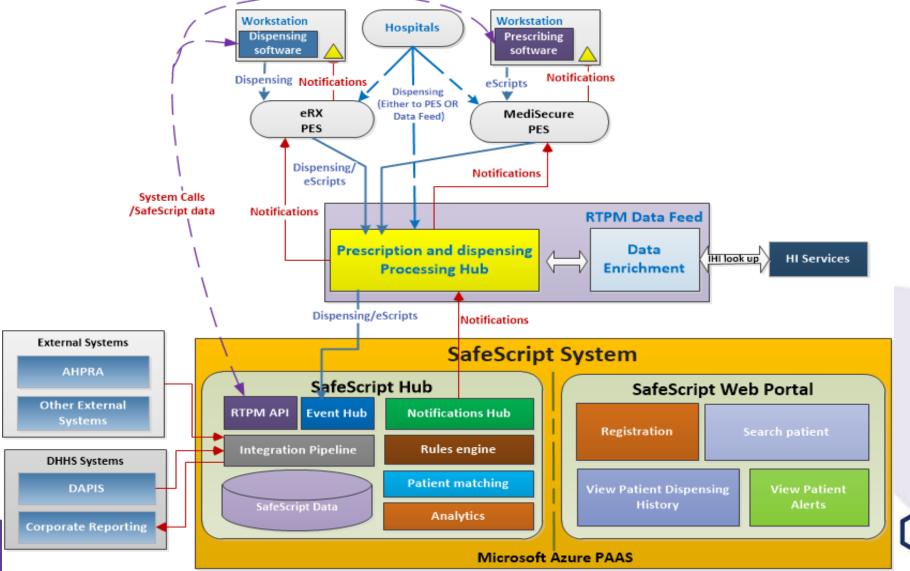

#### **SafeScript Architecture**

#### **Key points:**

- 1. Existing Prescription Exchange Services key infrastructure for the provision of ePrescriptions.
- 2. Legal prescriptions will be held by the PES's.
- 3. ePréscriptions will be done in 2 phases:
- Token based solution (prescribing system sends a script token to patient's mobile)
- Active Script List (ability to look up a patient's scripts available for dispense)