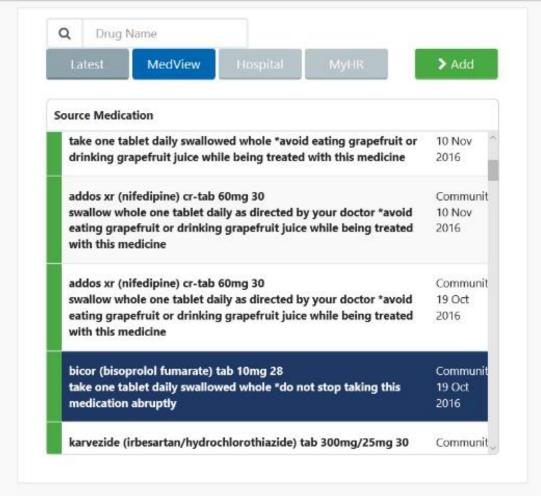

#### **MedView Use Cases**

#### Consolidated Medicines List Medicines Reconciliation

- Hospital Admission
- Return to Community
- Nursing Home Transfer

Real Time Prescription Monitoring
Duplicate Therapy Monitoring
Drug Interaction Checks
Medication Compliance
Consumer Patient Services