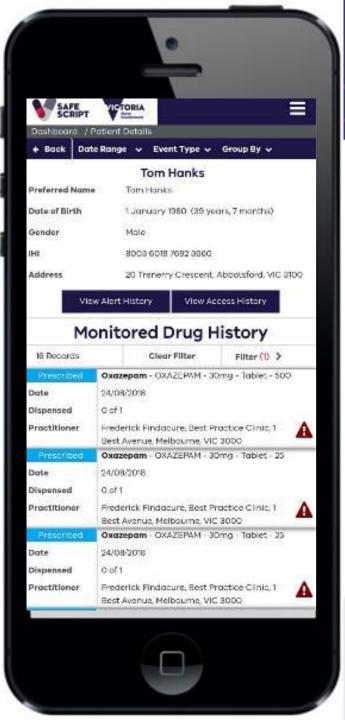

## SafeScript Real time prescription monitoring

#### Leverages

electronic prescription exchange and workflows

#### Real time

alerts for GPs and pharmacists of medication risks

#### Live

6.4M population across Victoria and National Data Exchange for other jurisdictions

#### 1.3 Million

High risk alerts for

**57,000** patients in the first 9 months